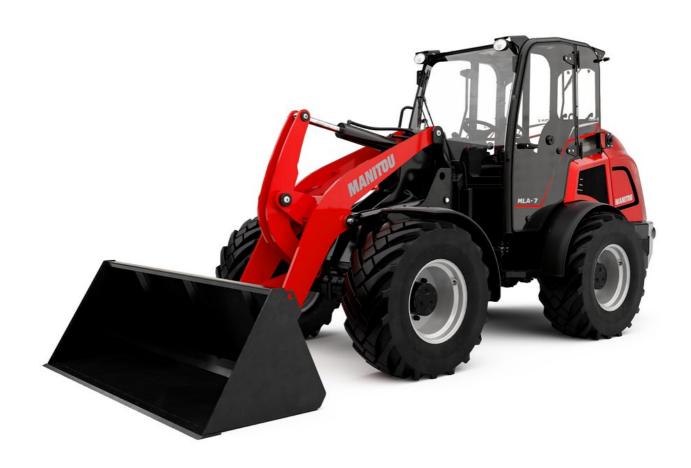

**Technical sheet** 

| Capacities                                                                                                         | Metric                                            |
|--------------------------------------------------------------------------------------------------------------------|---------------------------------------------------|
| Static tipping load with bucket (straight)                                                                         | 3378 kg                                           |
| Static tipping load with bucket (full turn)                                                                        | 2621 kg                                           |
| Static tipping load with forks (straight)                                                                          | 2741 kg                                           |
| Static tipping load with forks (straight)                                                                          | 2174 kg                                           |
|                                                                                                                    | 3.47 m                                            |
| h35 - Max. height of bucket pivot point                                                                            |                                                   |
| h3 - Max. lifting height (below forks)                                                                             | 3.28 m                                            |
| Breakout force with bucket                                                                                         | 5906 daN                                          |
| Weight and dimensions                                                                                              |                                                   |
| Unladen weight (with forks) with 4-post canopy                                                                     | 4781 kg                                           |
| Unladen weight (with forks) with cab                                                                               | 4953 kg                                           |
| m4 - Ground clearance                                                                                              | 0.31 m                                            |
| I3 - Overall length to carriage (without hitch)                                                                    | 4.44 m                                            |
| y - Wheelbase                                                                                                      | 2.06 m                                            |
| b22 - Overall width of 4 posts canopy                                                                              | 1.28 m                                            |
| b4 - Overall width of cab                                                                                          | 1.28 m                                            |
| b1 - Overall width (over tyres)                                                                                    | 1.74 m                                            |
| h36 - Overall height with FOPS removed and ROPS folded                                                             | 1.99 m                                            |
| h38 - Overall heigth with 4 posts canopy                                                                           | 2.48 m                                            |
| h17 - Overall heigth with cab                                                                                      | 2.48 m                                            |
| a4 - Crowd angle                                                                                                   | 45 °                                              |
| a5 - Dump angle                                                                                                    | 45 °                                              |
| wa1 - External turning radius (over tyres)                                                                         | 3.41 m                                            |
| Articulation angle                                                                                                 | 45 °                                              |
| Standard tyres                                                                                                     | Mitas - 405/70R20 EM-01                           |
| Engine                                                                                                             |                                                   |
| Brand                                                                                                              | Deutz                                             |
| Environmental norm                                                                                                 | Stage 3B                                          |
| Model                                                                                                              | TD 3,6 L4                                         |
| Number of cylinders - Cubic capacity                                                                               | 4 - 3600 cm³                                      |
| Power                                                                                                              | 74.30 hp / 55.40 kW                               |
| Max. torque                                                                                                        | 330 Nm at 1600 rpm                                |
| Transmission                                                                                                       |                                                   |
| Туре                                                                                                               | Hydrostatic                                       |
| Number of Gears (Forward) with standard speed                                                                      | 2                                                 |
| Number of Gears (Reverse) with standard speed                                                                      | 2                                                 |
| Number of Gears (Forward) with max. speed                                                                          | 3                                                 |
| Number of Gears (Reverse) with max. speed                                                                          | 3                                                 |
| Max. travel speed                                                                                                  | 30 km/h                                           |
| Differential lock                                                                                                  | Limited slip differential on front and rear axles |
| Parking brake                                                                                                      | Manual parking brake                              |
| Hydraulics                                                                                                         |                                                   |
| Hydraulic pump type                                                                                                | Gear pump                                         |
|                                                                                                                    |                                                   |
| Hydraulic flow - Pressure                                                                                          | 70 l/min - 200 bar                                |
| Hydraulic flow - Pressure<br>Drive hydraulic system pressure                                                       | 70 l/min - 200 bar<br>380 bar                     |
| Drive hydraulic system pressure                                                                                    | 70 l/min - 200 bar<br>380 bar                     |
| Drive hydraulic system pressure Tank capacities                                                                    | 380 bar                                           |
| Drive hydraulic system pressure Tank capacities Hydraulic oil                                                      | 380 bar<br>74 l                                   |
| Drive hydraulic system pressure Tank capacities Hydraulic oil Fuel                                                 | 380 bar                                           |
| Drive hydraulic system pressure<br>Tank capacities<br>Hydraulic oil<br>Fuel<br>Noise & vibration                   | 380 bar<br>74 l<br>102 l                          |
| Drive hydraulic system pressure Tank capacities Hydraulic oil Fuel Noise & vibration Vibration to whole hand / arm | 380 bar<br>74 I                                   |
| Drive hydraulic system pressure<br>Tank capacities<br>Hydraulic oil<br>Fuel<br>Noise & vibration                   | 380 bar<br>74 l<br>102 l                          |