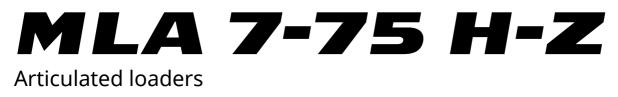

**Technical sheet** 

| Capacities                                                                                                         | Metric                                            |
|--------------------------------------------------------------------------------------------------------------------|---------------------------------------------------|
| Static tipping load with bucket (straight)                                                                         | 3378 kg                                           |
| Static tipping load with bucket (full turn)                                                                        | 2621 kg                                           |
| Static tipping load with forks (straight)                                                                          | 2741 kg                                           |
| Static tipping load with forks (straight)                                                                          | 2174 kg                                           |
|                                                                                                                    | 3.47 m                                            |
| h35 - Max. height of bucket pivot point                                                                            |                                                   |
| h3 - Max. lifting height (below forks)                                                                             | 3.28 m                                            |
| Breakout force with bucket                                                                                         | 5906 daN                                          |
| Weight and dimensions                                                                                              |                                                   |
| Unladen weight (with forks) with 4-post canopy                                                                     | 4781 kg                                           |
| Unladen weight (with forks) with cab                                                                               | 4953 kg                                           |
| m4 - Ground clearance                                                                                              | 0.31 m                                            |
| I3 - Overall length to carriage (without hitch)                                                                    | 4.44 m                                            |
| y - Wheelbase                                                                                                      | 2.06 m                                            |
| b22 - Overall width of 4 posts canopy                                                                              | 1.28 m                                            |
| b4 - Overall width of cab                                                                                          | 1.28 m                                            |
| b1 - Overall width (over tyres)                                                                                    | 1.74 m                                            |
| h36 - Overall height with FOPS removed and ROPS folded                                                             | 1.99 m                                            |
| h38 - Overall heigth with 4 posts canopy                                                                           | 2.48 m                                            |
| h17 - Overall heigth with cab                                                                                      | 2.48 m                                            |
| a4 - Crowd angle                                                                                                   | 45 °                                              |
| a5 - Dump angle                                                                                                    | 45 °                                              |
| wa1 - External turning radius (over tyres)                                                                         | 3.41 m                                            |
| Articulation angle                                                                                                 | 45 °                                              |
| Standard tyres                                                                                                     | Mitas - 405/70R20 EM-01                           |
| Engine                                                                                                             |                                                   |
| Brand                                                                                                              | Deutz                                             |
| Environmental norm                                                                                                 | Stage 3B                                          |
| Model                                                                                                              | TD 3,6 L4                                         |
| Number of cylinders - Cubic capacity                                                                               | 4 - 3600 cm³                                      |
| Power                                                                                                              | 74.30 hp / 55.40 kW                               |
| Max. torque                                                                                                        | 330 Nm at 1600 rpm                                |
| Transmission                                                                                                       |                                                   |
| Туре                                                                                                               | Hydrostatic                                       |
| Number of Gears (Forward) with standard speed                                                                      | 2                                                 |
| Number of Gears (Reverse) with standard speed                                                                      | 2                                                 |
| Number of Gears (Forward) with max. speed                                                                          | 3                                                 |
| Number of Gears (Reverse) with max. speed                                                                          | 3                                                 |
| Max. travel speed                                                                                                  | 30 km/h                                           |
| Differential lock                                                                                                  | Limited slip differential on front and rear axles |
| Parking brake                                                                                                      | Manual parking brake                              |
| Hydraulics                                                                                                         |                                                   |
| Hydraulic pump type                                                                                                | Gear pump                                         |
|                                                                                                                    |                                                   |
| Hydraulic flow - Pressure                                                                                          | 70 l/min - 200 bar                                |
| Hydraulic flow - Pressure<br>Drive hydraulic system pressure                                                       | 70 l/min - 200 bar<br>380 bar                     |
| Drive hydraulic system pressure                                                                                    | 70 l/min - 200 bar<br>380 bar                     |
| Drive hydraulic system pressure Tank capacities                                                                    | 380 bar                                           |
| Drive hydraulic system pressure Tank capacities Hydraulic oil                                                      | 380 bar<br>74 l                                   |
| Drive hydraulic system pressure Tank capacities Hydraulic oil Fuel                                                 | 380 bar                                           |
| Drive hydraulic system pressure<br>Tank capacities<br>Hydraulic oil<br>Fuel<br>Noise & vibration                   | 380 bar<br>74 l<br>102 l                          |
| Drive hydraulic system pressure Tank capacities Hydraulic oil Fuel Noise & vibration Vibration to whole hand / arm | 380 bar<br>74 I                                   |
| Drive hydraulic system pressure<br>Tank capacities<br>Hydraulic oil<br>Fuel<br>Noise & vibration                   | 380 bar<br>74 l<br>102 l                          |